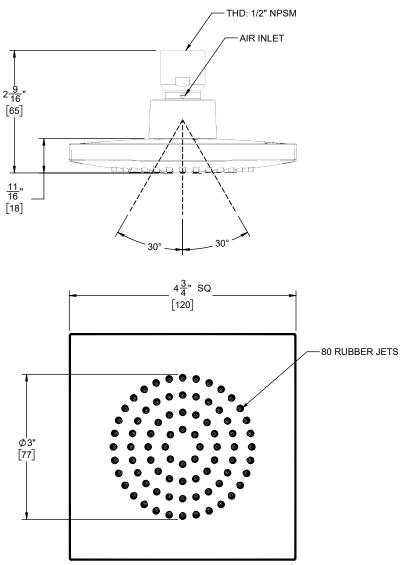

## 4-3/4" SINGLE FUNCTION CONTEMPORARY SHOWERHEAD

## **Features**

- 1/2" FIP inlet
- Air induction technology
- Single function showerhead
- Self cleaning rubber jets Solid brass pivot ball, ABS body
- 4-3/4" square finished face
  Replace .FR with desired max flow rate:
  SH-431.25 for 2.5 gpm
  SH-431.20 for 2.0 gpm

SH-431.25 SH-431.20 SH-431.18 SH-431.15

SPECIFICATIONS SUBJECT TO CHANGE WITHOUT NOTICE

**DIMENSIONS SHOWN TO NEAREST 1/16"** [DIMENSIONS SHOWN TO NEAREST 1MM]